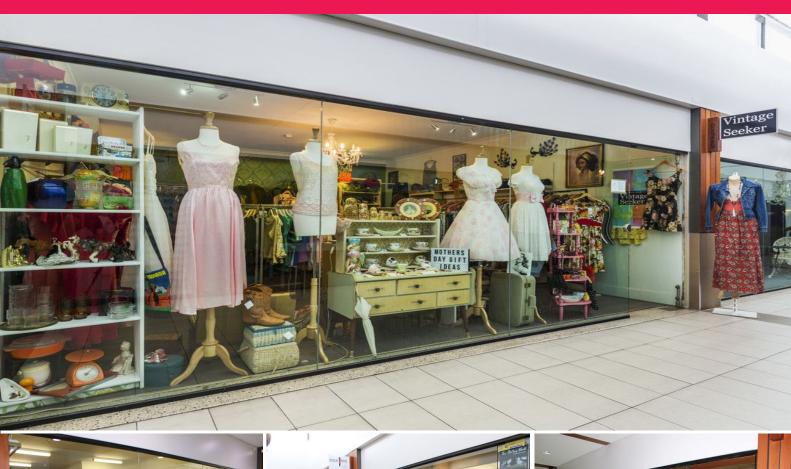

## **Retail Shop For Lease - CBD**

Join other retailers such as The Crystal Caves, Zambrero's, Games Workshop, Earth Toys and Blackbird Cafe to name a few, in the beautiful Oceana Walk arcade. There is lots of passing foot traffic from existing tenants, people walking through from both Lake and Grafton Streets ends and the arcade's central CBD location.

Close to Woolworths, Commonwealth Bank and Orchid Plaza and next to Kathmandu and Westpac Bank. The tenancy is a clean, open shell with air conditioning and glass shop frontage onto the arcade.

Only 5 minutes to Cairns Port, Trinity Inlet and 10 minutes to Cairns Airport.