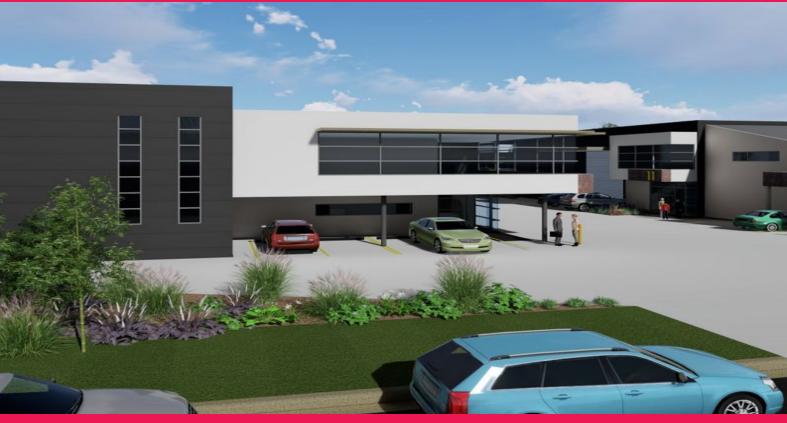

## **Brand New Industrial Unit**

This modern industrial complex (due for completion in early 2018) is located on Dunn Road, just off Camden Valley Way offering great access to the M5/M7 Motorways via Narellan Road and Camden Valley Way. Smeaton Grange is a strategically located business precinct within the thriving South West Sydney Growth Corridor.

The property features:

- Some units available with concrete hardstand
- High internal clearance of 7.8m to 8.9m with a container height roller door  $(6m \times 6m)$
- Large awning perfect for all weather loading/unloading
- Mezzanine offices to be carpeted and air conditioned
- 3 phase power
- Security fencing
- Ample onsite parking