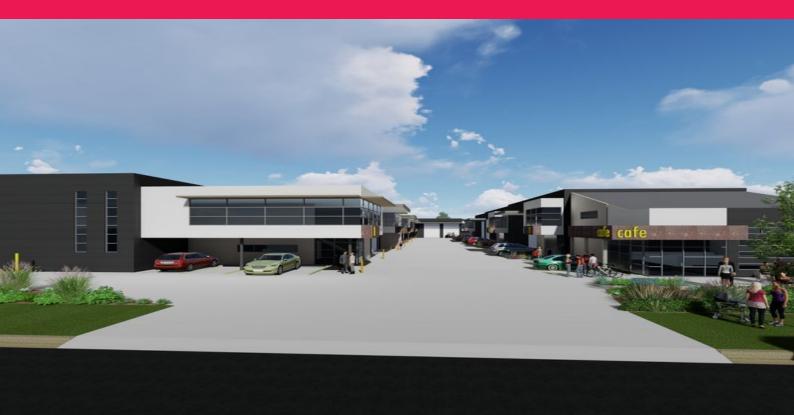

## **Brand New Industrial Unit**

This modern industrial complex (due for completion in early 2018) is located on Dunn Road, just off Camden Valley Way offering great access to the M5/M7 Motorways via Narellan Road and Camden Valley Way. Smeaton Grange is a strategically located business precinct within the thriving South West Sydney Growth Corridor.

The property features:

- Some units available with concrete hardstand
- High internal clearance of 7.8m to 8.9m with a container height roller door ( $6m \times 6m$ )
- Large awning perfect for all weather loading/unloading
- Mezzanine offices to be carpeted and air conditioned
- 3 phase power
- Security fencing
- Ample onsite parking