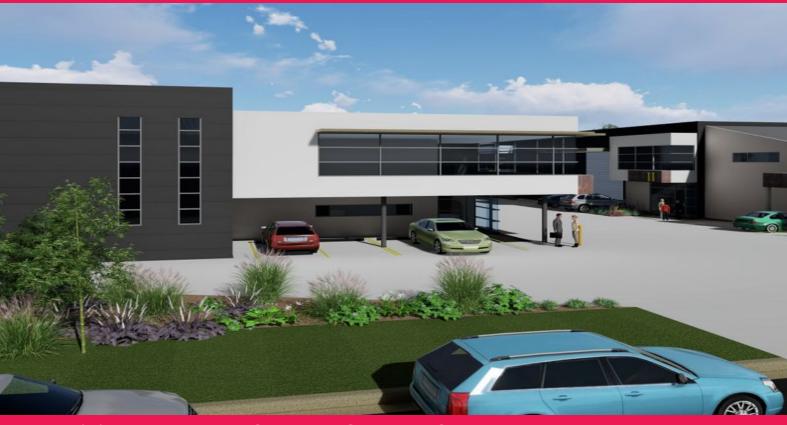

## **Brand New Industrial Unit**

This modern industrial complex (due for completion in early 2018) is located on Dunn Road, just off Camden Valley Way offering great access to the M5/M7 Motorways via Narellan Road and Camden Valley Way. Smeaton Grange is a strategically located business precinct within the thriving South West Sydney Growth Corridor.

The property features:

- Some units available with concrete hardstand
- High internal clearance of 7.8m to 8.9m with a container height roller door  $(6m \times 6m)$
- Large awning perfect for all weather loading/unloading
- Mezzanine offices to be carpeted and air conditioned
- 3 phase power
- Security fencing
- Ample onsite parking