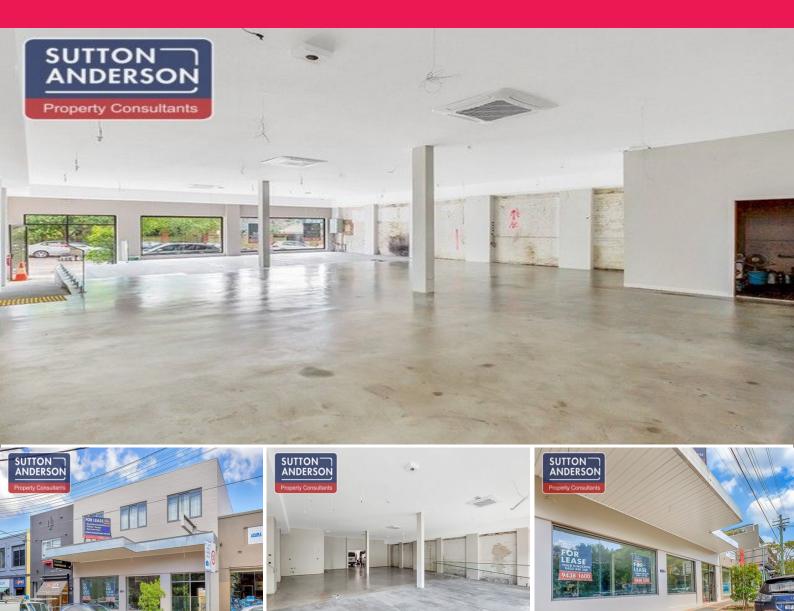

## New Retail Showroom - Willoughby Road

Rare opportunity to occupy the brand new retail space along Willoughby Road. This would be perfect as a retail showroom, however would also suit a number of other uses including food and beverage, medical or street front office.

The properties large windows across the 12m frontage provide great exposure to Willoughby Road and fantastic natural light.

Property features include:

Open Plan 216sqm showroom with high ceilings (scope to increase) Large windows & great natural light Access to grease trap & exhaust Rear lane access + 2 ca Retail FOR LEASE