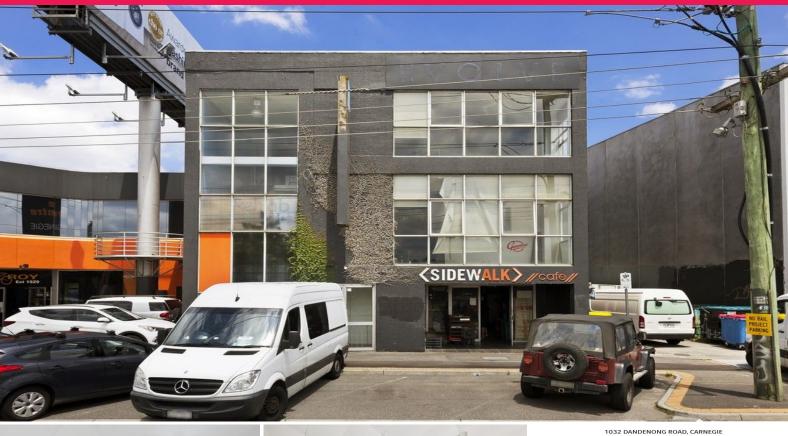

## Ray White

1032 Dandenong Road, Carnegie VIC 3163

## **Must Be Leased**

Split over three levels, these premises offers huge exposure and your chance to position your business amongst a thriving retail/commercial precinct. With separate access to upper levels, each floor can be occupied individually or taken as a whole. Property is available with flexible leasing terms and is suitable for a range of uses (STCA).

• Building area | 750m2 approximately

• Zoning | Commercial 1 • 3 Levels of potential

Offices FOR LEASE

750sqm