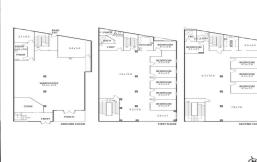

## **Must Be Leased**

Split over three levels, these premises offers huge exposure and your chance to position your business amongst a thriving retail/commercial precinct. With separate access to upper levels, each floor can be occupied individually or taken as a whole. Property is available with flexible leasing terms and is suitable for a range of uses (STCA).

• Building area | 750m2 approximately

• Zoning | Commercial 1 • 3 Levels of potential

Offices FOR LEASE

750sqm