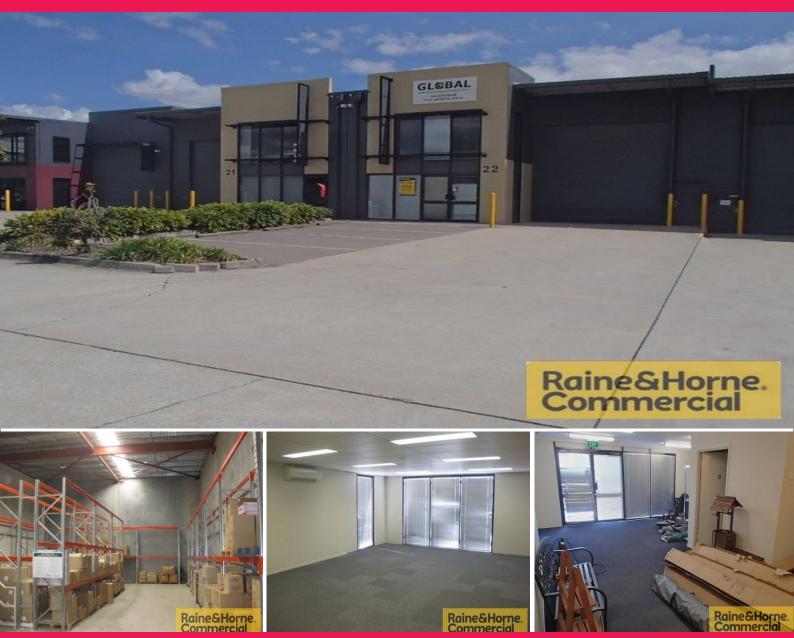

## 22/256 Musgrave Road, Coopers Plains QLD 4108

## Well Presented Tilt Panel Unit

- \* 301sqm concrete tilt panel unit in immaculate complex
- \* 201sqm of warehouse with up to 7.2m internal height
- \* High quality racking included in the rental
- \* 50sqm ground floor office/showroom space
- \* Includes bathroom with shower & kitchenette
- \* 50sqm of air-conditioned first floor offices
- \* 4 Car spaces in front allows for container drop
- $^{\ast}$  Additional common car parks at the front of complex
- \* Excellent location between Kessels/Riawena Road & Boundary Road
- \* Only 10km from the Brisbane CBD
- \* Available from Early December 2017