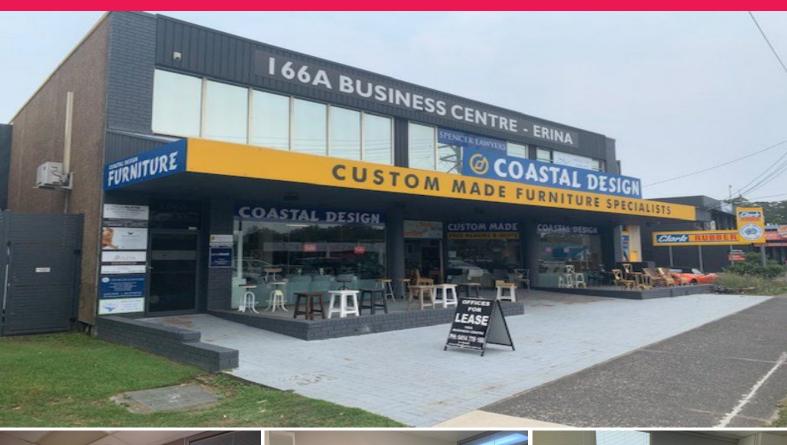

## LJ Hooker Commercial

Suite 16-17-18-19/166a The Entrance Road, Erina NSW

## **HIGHWAY POSITION FOR THE BUDGET CONSCIOUS!!!**

Perfect small office suites with a professional feel for your business.

With sizes from 11m2 (approx) through to 28.6m2 (approx), these offices will be the ultimate opportunity whether you are:

- Starting your business
- Moving the business out of home
- Downsizing and need less space.

Rental from \$120 per week + GST.

The following are available:

- Suite 16 - \$120 per week + GST

Offices

FOR LEASE

FROM \$120 Gross/pw + GST (Inc Outgoings)

**Anthony Scarcella** 

+61 422 375 522

Anthony.Scarcella@au.knightfrank.com.au