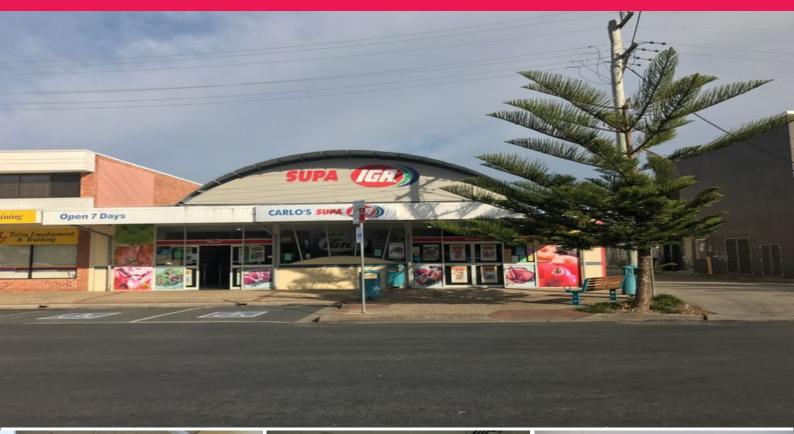

## PRIME RETAIL BUILDING IN WOOLGOOLGA CBD

This modern purpose built supermarket occupies an absolute prime retail location in Woolgoolga CBD and was previously home to Woolgoolga's IGA.

The building was completed in 2005 and accommodates an approximate gross leasable area of 1,517m2 including first floor offices.

Woolgoolga CBD is a tightly held commercial centre and the opportunity to secure such a prime retail location is one not to be missed.

It is situated close to the main beach, caravan park and Woolgoolga Surf Life Saving Club and has excellent pedestrian and vehicular traffic flows. Woolgoolga is a popular tourist town with three busy caravan parks within close walking distance.