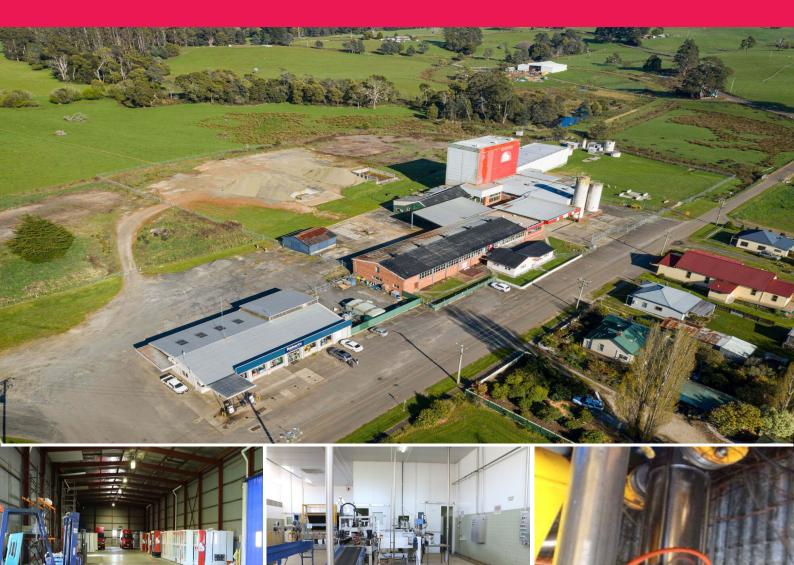

## 999 Main Street, Legerwood TAS 7263

## Seeking - Joint venture Partners to make Ice-cream and Milk Products for the ind

Phone enquiries - please quote property ID 19067.

Joint Venture partners please take note- Chocolate, Milk, Juice- Soft drink/Butter- Beverages - We would like to attract a partner/s who would like to establish a new commercial Ice cream factory - Butter, milk - and then export premium creams and other milk products from pristine Tasmania to India and Australia.

This business concept could be suitable for immigration visas.

{secured investment x property} then we will all 6 partners equally invest into the start up ice cream, chocolate

Industrial FOR SALE

4800sqm

No Agent Property -1300594794 TAISs@noagentproperty.com.au