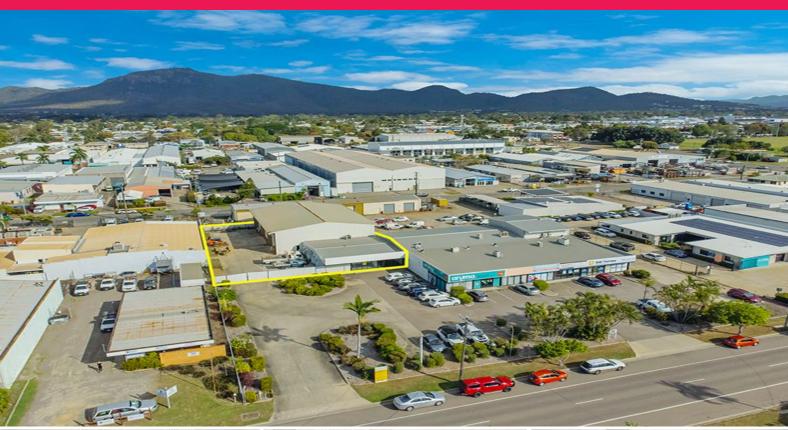

Unit 1, 56 Charles Street, Aitkenvale QLD 4814

## Aitkenvale Office & Warehouse with secure yard area

56 Charles Street comprises a large 7,133 sqm site with 6 tenancies.

Unit 1 is available for lease now and includes:

- 221 sqm air conditioned offices and amenities
- 484 sqm high clearance warehouse
- 502 sqm secure yard area
- Extra large on site car park with street to street access

Contact Ray White Commercial Townsville to arrange an inspection today.

Industrial FOR LEASE

705sqm

Ray White. Commercial

Townsville

**Troy Townsend** 

0407213887 troy.townsend@raywhite.com **Alex Nicolosi** 