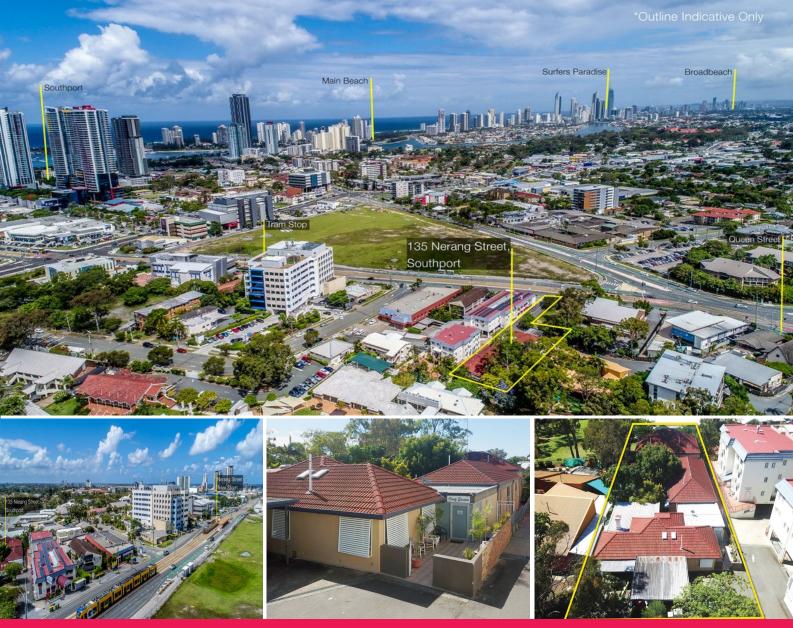

## 135 Nerang Street, Southport QLD 4215

## Residential Complex- \$194,329.71 pa nett - Southport CBD

A rare opportunity to acquire a residential investment complex, with strong future development potential.

\*21 fully occupied residential tenancies

\*Annual nett income \$194,329.71

\*Freehold land parcel of 1386sqm

\*Located right on the Light Rail- 150m to Station

\*Directly opposite proposed \$550m Queen Street Village Development

There are a number of future possibilities with options to renovate the existing building and refurbish the tenancies or redevelop the site completely.