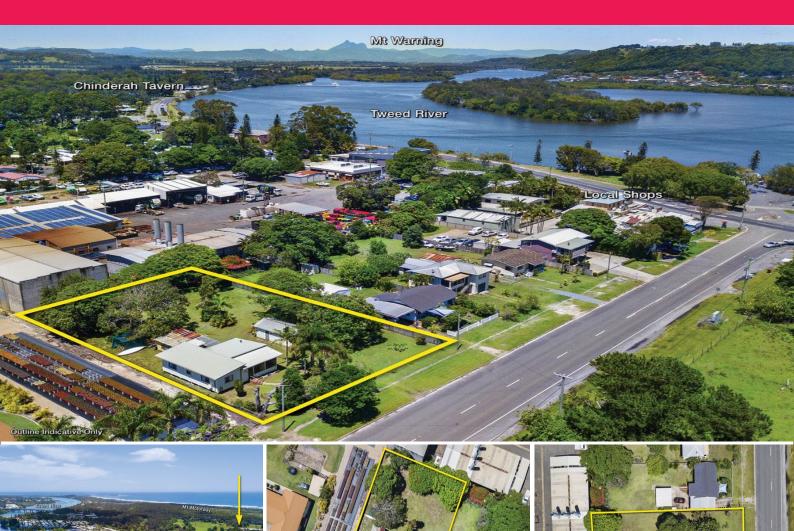

## Ray White.

9-11 Waugh Street, Chinderah NSW 2487

## **Mixed Use Opportunity on the Tweed River**

## UNDER CONTRACT

A wonderful buying opportunity on the banks of the mighty Tweed River at Chinderah - A developing coastal enclave with significant potential and an enviable lifestyle:

- \*Large flat land parcel, double block with good frontage- 1859sqm
- \*Walking distance to Tweed River, local shops and Chinderah Tavern
- \*Approx 20 minutes south of Gold Coast Airport
- \*Handy proximity to beaches, shops and restaurants at vibrant Kingscliff
- \*Various future development potential, commercial, residential or mixed use
- \*Quick and easy M1 access North and South bound