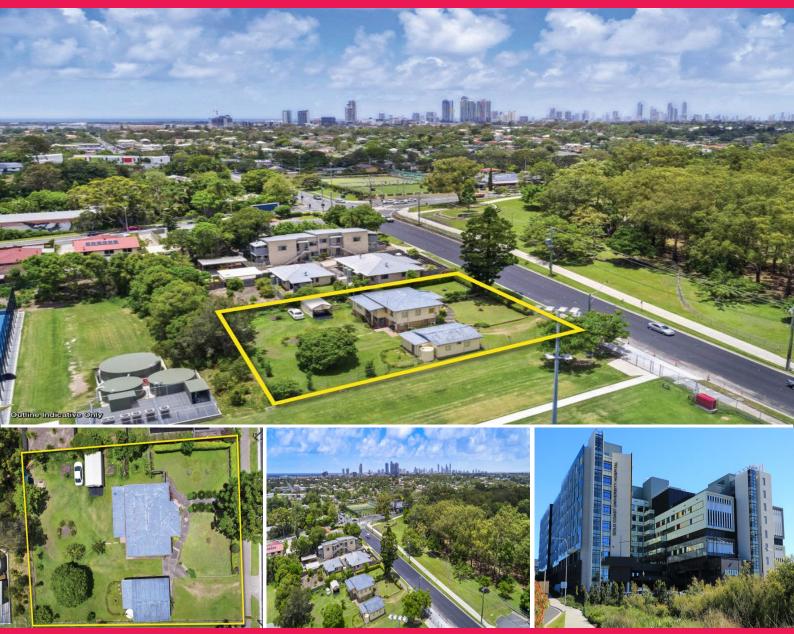

## 123 Musgrave Avenue, Labrador QLD 4215

## 28 Unit Development Opportunity

- \* Land area 1,444m2
- \* Walk to Gold Coast University Hospital and Light Rail
- \* Modest 30m2 road frontage
- \* Completed project ideal for investors and / or end user market.