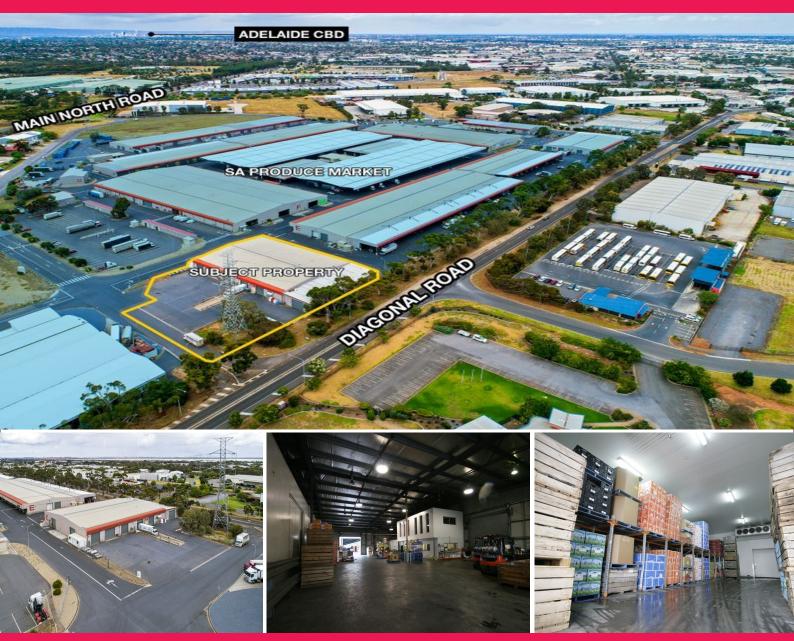

## Lot 2002 Merchant Crescent, Pooraka SA 5095

## Premier investment opportunity in SA Produce Market

Freehold Cold-storage warehouse facility in the home of South Australia's fresh produce.

This is an extremely rare opportunity to purchase within the state's primary fresh produce wholesale market that supplies  $60\%^*$  of the state's fresh produce.

Features of this offering are

- Blue chip tenant Major Lease to SA Produce Market (5 years\*)
- High-clearance cool-room distribution space
- Multiple roller door access points
- Loading Dock back-up power supply
- Net Income \$370,000 P

Industrial FOR SALE Refer to Agent 2558sqm

Stan Tettis 0409 286 820 stettis@ljhc.com.au