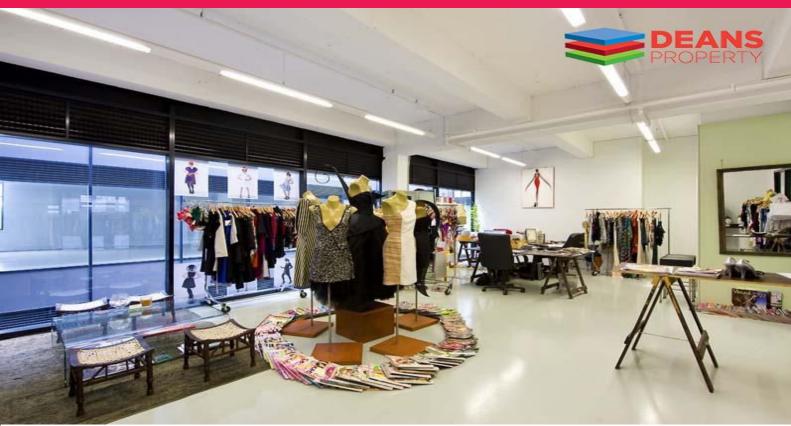

This 61 sqm creative suite features:

- High ceilings
- Great natural light
- Polished concrete floors
- Toilets and showers in the unit
- Full kitchenette
- NO car parking on sit

Offices

FOR LEASE

61sqm