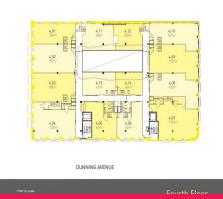

4.13/77 Dunning Avenue, Rosebery NSW 2018

This 61 sqm creative suite features:

- High ceilings
- Great natural light
- Polished concrete floors
- Toilets and showers in the unit
- Full kitchenette
- NO car parking on sit

Offices

FOR LEASE

61sqm