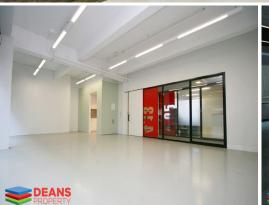

This 61 sqm creative suite features:

- High ceilings
- Great natural light
- Polished concrete floors
- Toilets and showers in the unit
- Full kitchenette
- NO car parking on sit

Offices

FOR LEASE

61sqm