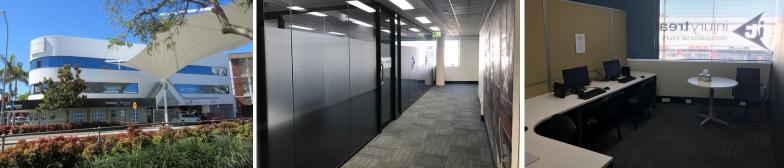

## Light Filled Office Suite - 108m2

Suite F comprises a modern first floor office suite which accommodates an approximate gross leasable area of 108m2.

It is a lovely suite with windows overlooking Moonee Street.

The premises is situated within a high profile three storey CBD office building, located in a busy CBD position on the corner of Moonee & West High Streets.

This lovely suite comprises a reception, one large partitioned office, one large open lan area, plus storage/filing room.