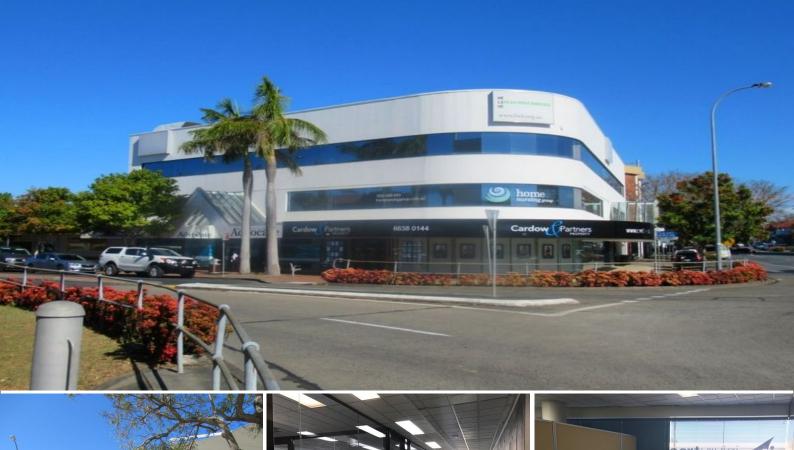

## Light Filled Office Suite - 108m2

Suite F comprises a modern first floor office suite which accommodates an approximate gross leasable area of 108m2.

It is a lovely suite with windows overlooking Moonee Street.

The premises is situated within a high profile three storey CBD office building, located in a busy CBD position on the corner of Moonee & West High Streets.

This lovely suite comprises a reception, one large partitioned office, one large open lan area, plus storage/filing room.

One undercover secured basement car park is included.

Suite F enjoys the following features:

- Prime CBD position

The gross annual rental of \$35,000 excluding GST equates to

Offices FOR LEASE \$35,000pa +GST 108sqm