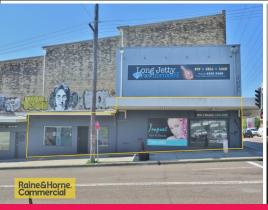

## 1/391 The Entrance Rd, Long Jetty NSW 2261

### **PRIME Long Jetty retail!**

This is it! The location you have been waiting for. Position your business opposite popular cafe's The Glass Onion & Green Tangerine. The most sought after location in the Long Jetty Retail precinct.

Features include.

- \*Approved for Hair & Beauty salon.
- \*Two street frontages.
- \*Glass shop front.
- \*Water, waste & basins in place.

If you would like more information or to arrange an inspection, please call Ben Purdue 0450 719 600 today.