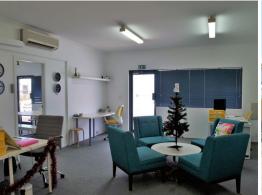

- 130sqm\* of office space over 2 levels, plus rear private courtyard
- Reception and open plan offices
- Server room and storage room on ground floor
- Separate first floor office
- Air conditioned and data cabled throughout
- Male & female bathrooms and kitchenette
- Offers invited