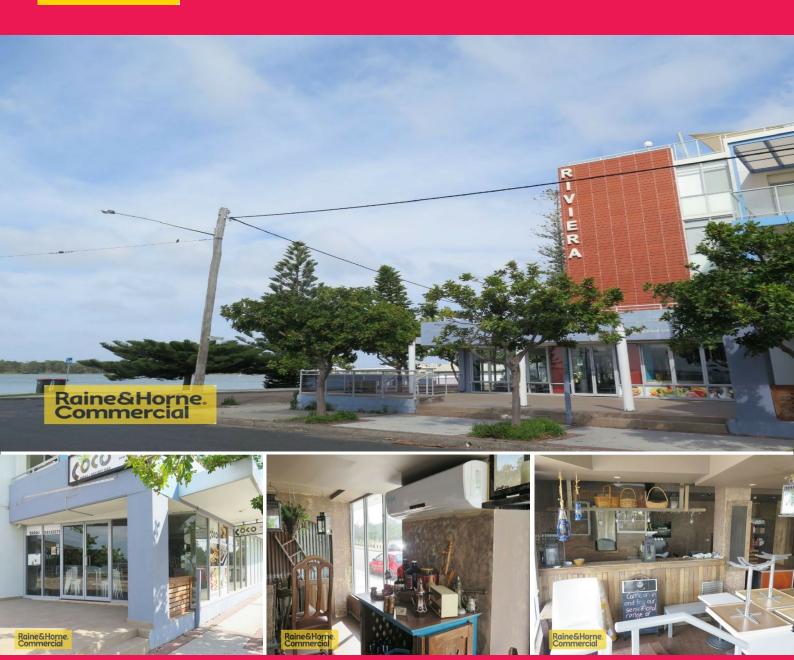

# 3/1a Tuggerah Pde, The Entrance NSW 2261

## Retail Food Premises with Equipment Included in Rent.

With park & water views from this retail food premises, this location is key for your food business to thrive.

Popular in the summer months, this location is buzzing with tourists looking for a nice place to eat & drink coffee.

#### Features include:

- \* Fit out included in the rent.
- \* Complete commercial kitchen.
- \* Pizza oven.
- \* Alfresco dining area with water views.
- \* Indoor/outdoor dining.

Retail
FOR LEASE
\$50,000 net pa + GST