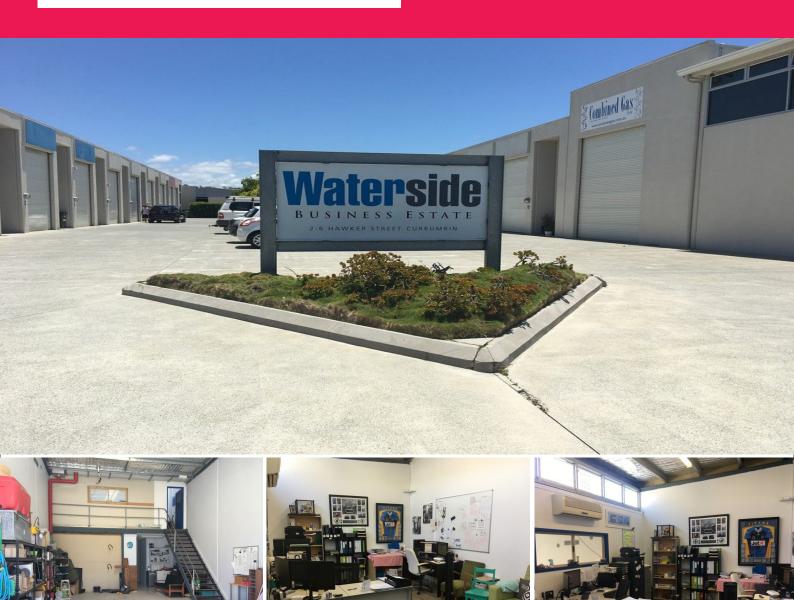

## Ray White. Commercial

11/2 Hawker Street, Currumbin QLD 4223

## **CURRUMBIN WAREHOUSE & OFFICE**

This 130sqm\* warehouse with office is perfectly positioned in a modern clean use only complex in the heart of the tightly held Currumbin industrial precinct, providing excellent access to the M1, commercial areas and beach.

- 100sqm\* factory/warehouse plus 30sqm\* office
- Air-conditioning & natural lighting to office
- Security to warehouse
- Modern "Clean Use Only" complex with CCTV
- Two allocated car spaces
- Available mid January 2018