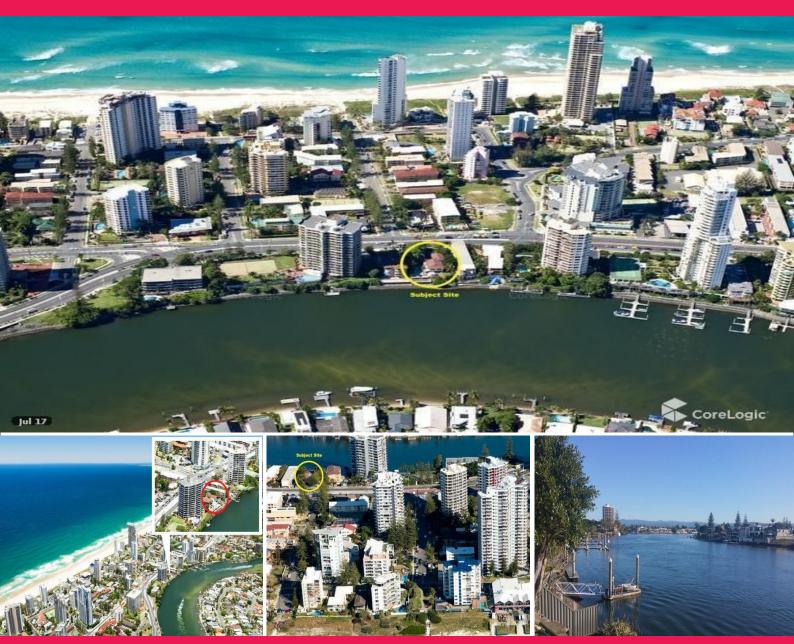

## **Prime Riverfront Development Land**

The timing is perfect to secure this blue chip 1095sqm\* (approx.) of direct riverfront land with Amazing Development Potential\* (Subject to Council Approval).

The Gold Coast is experiencing an exciting period of development. This strategically positioned land on the Main River on wide water overlooking the Isle of Capri is metres from the light rail and golden beaches of Surfers Paradise.

Capitalise on the buoyant Surfers Paradise Development market.

- -1,095m2\* of direct riverfront land.
- -Amazing Development Potential\* (STCA)
- -Holding income with ex

Development FOR SALE Contact Agent