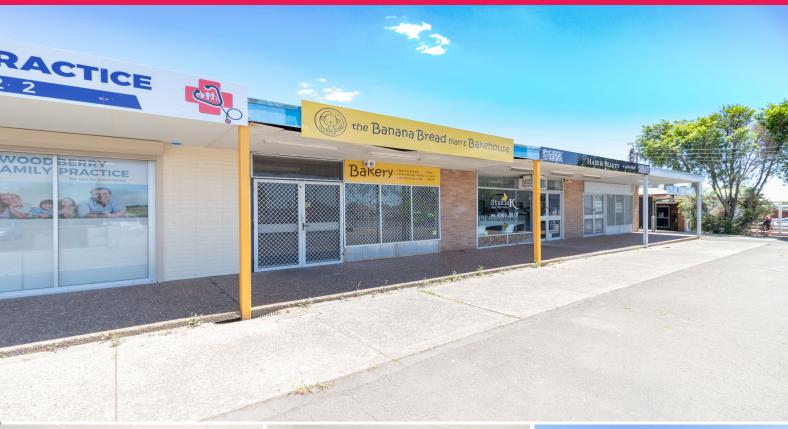

## 6/36 Kookaburra Parade, Woodberry NSW 2322

## **Affordable Retail Space**

Located in the center of Woodberry's retail district, Shop 6 is surrounded by many local businesses in the area such as hairdresser, chemist and local tavern.

The building could easily be adapted for a range of businesses as its open floor plan allows for freedom of design, with its large window and entrance area your business wont be missed. .

Key Features

- ? 3 phase power
- ? Own amenities
- ? Surrounded by numerous business
- ? Off street parking

Other

FOR LEASE

95sqm