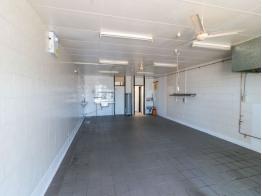

## **Affordable Retail Space**

Located in the center of Woodberry's retail district, Shop 6 is surrounded by many local businesses in the area such as hairdresser, chemist and local tavern.

The building could easily be adapted for a range of businesses as its open floor plan allows for freedom of design, with its large window and entrance area your business wont be missed. .

Key Features

- ? 3 phase power
- ? Own amenities
- ? Surrounded by numerous business
- ? Off street parking

Other

FOR LEASE

95sqm