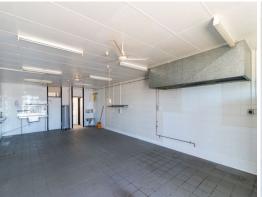

## **Affordable Retail Space**

Located in the center of Woodberry's retail district, Shop 6 is surrounded by many local businesses in the area such as hairdresser, chemist and local tavern.

The building could easily be adapted for a range of businesses as its open floor plan allows for freedom of design, with its large window and entrance area your business wont be missed. .

Key Features

- ? 3 phase power
- ? Own amenities
- ? Surrounded by numerous business
- ? Off street parking

Other

FOR LEASE

95sqm