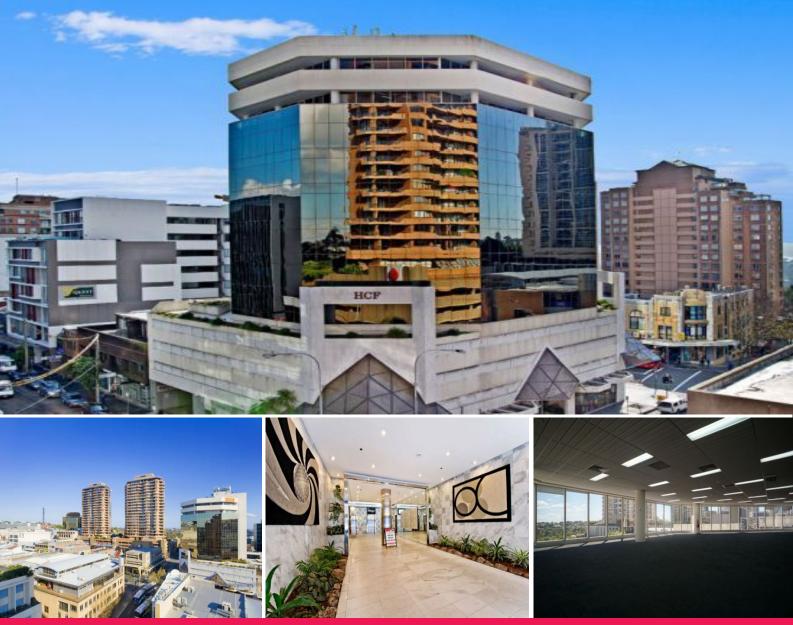

## 1 Newland Street, Bondi Junction NSW 2022

## TOP FLOOR OFFICE WITH BALCONY OFFERING HARBOUR AND CITY VIEWS

Located on level 12 of the building, this modern corner office has floor to ceiling windows with plenty of natural light, balcony over looking Bondi Junction CBD and is comprised of reception area, boardroom and offices

Available Suites: Suite 706 - 129sqm (approx.) Rental: \$420psm pa + GST Outgoings: \$150psm pa + GST (approx.)

Commercial office with boardroom and offering district views

Suite 1202 - 220sqm (a

Offices FOR LEASE