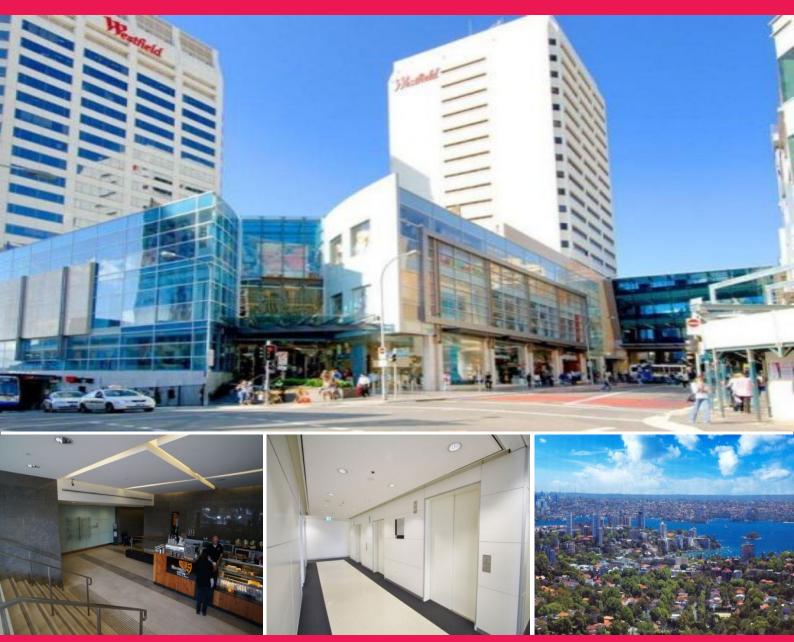

3632 Grafton St, Westfield Tower 2, Bondi Junction NSW

## WESTFIELD TOWER 2 - BONDI JUNCTIONS MOST SOUGHT AFTER BUILDING

Westfield Tower 2 - Available Suites:

Suite 1307 - 197 sqm - \$165,480 p.a. (+ GST) Fully fitted out office with expansive harbour and city views & potential to sub-divide

Suite 1503 - 156 sqm - \$131,040 p.a. (+ GST) Fully fitted offices with expansive harbour views

Features:

Ideally located opposite bus/rail interchange and Oxford Street Mall with Westfield Shopping Centre litera