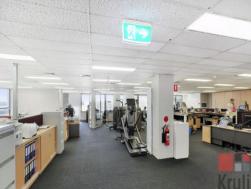

## OFFICE SPACE INCLUDING FREE PARKING

Suite 303 - 130sqm (approx.) Rental: \$62,586pa + GST

Parking: 1 car spaces included at no cost

Inclusions: two boardrooms and one office with remainder of space open

plan and use of reception and concierge

Building features include:

- + 8 storey very well presented modern building
- + Highest quality amenities including shower
- + 3 lifts, security parking & storage areas
- + Ground floor café with large al fresco forecourt
- + On site caretaker and full security
- + One of the eastern su