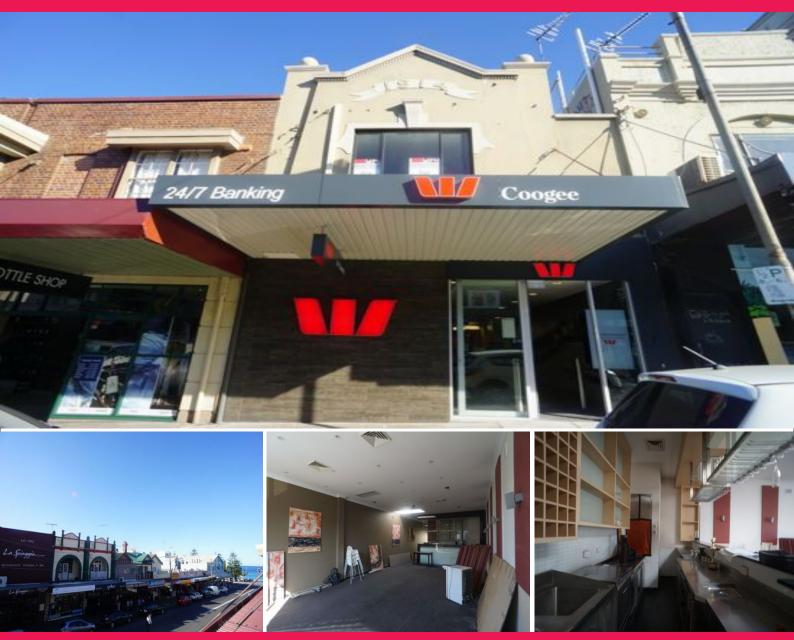

Level:1/235 Coogee Bay Road, Coogee NSW 2034

## **Boutique Coogee Bay - Office Suite**

- + 100 sqm (approx.)
- + Open-plan workspace
- + Ideally positioned above the new Westpac Bank
- + Male and Female amenities
- + Kitchenette and storage available
- + Abundant natural light
- + Suitable for Corporate Office, Remedial Massage, Beautician or Gymnasium
- + Attractive Lease Terms
- + Short walk to buses, beach, cafes & restaurants
- + Be close to home and enjoy all the benefits beautiful Coogee has to offer

We are happy to offer f

Retail

FOR LEASE

45,500.00 pa + GST

100sqm