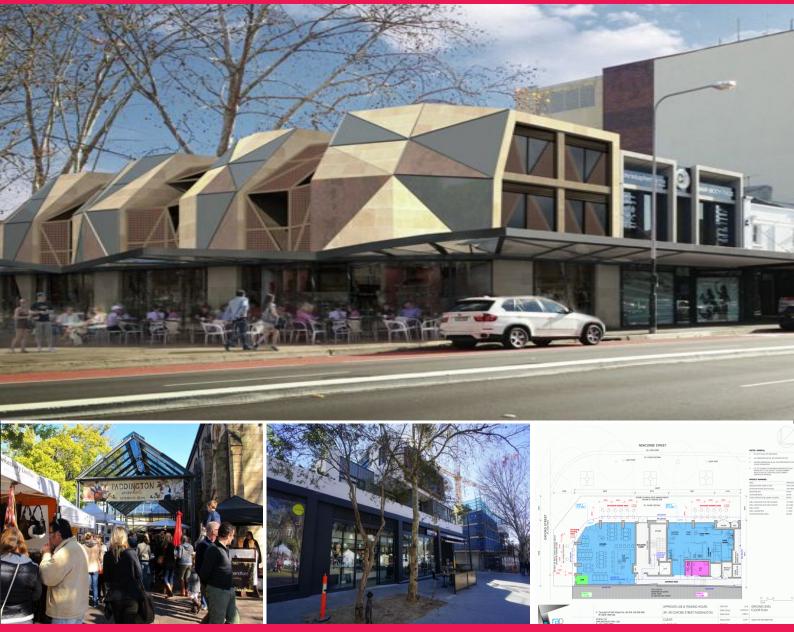

## HARRYS CORNER - APPROVED CAFE / RESTAURANT OPPOSITE MARKETS

Harry's Corner is a new boutique development of only two (2) shops & eight designer residential studios, positioned on the corner of Oxford Street & Newcombe Street.

The site offers experienced F&B operators an unparalleled opportunity to benefit from a corner position, adjacent to Paddington Weekend Markets

+ Two (2) adjoining shops available in one line or separately - 140 sqm (approx) total

Join some of Paddingtons best operators, including Merivales 'The Pa

**David Canelas** 0405 395 619 david@krulis.com.au,a+2605\_\_1583\_\_241