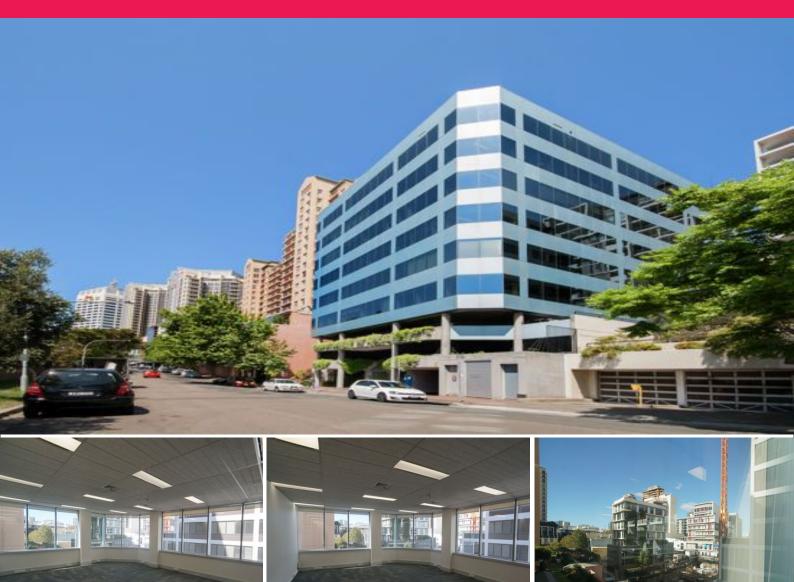

Swite 401b 59-75 Grafton Street, Bondi Junction NSW

## OPEN PLAN CORNER OFFICE WITH GREAT NATURAL LIGHT

A perfect opportunity to situate your business only minutes from Bondi Junction station and surrounding amenities.

Features Include;

- + 50 sqm corner office on level 4.
- + Building is serviced by two lifts as well as providing both male/female shared amenities.
- + Would suit a call centre or administration office or something of similar nature.
- + Facing South East, you can enjoy natural light throughout most of the working day.

Offices

FOR LEASE

50sqm