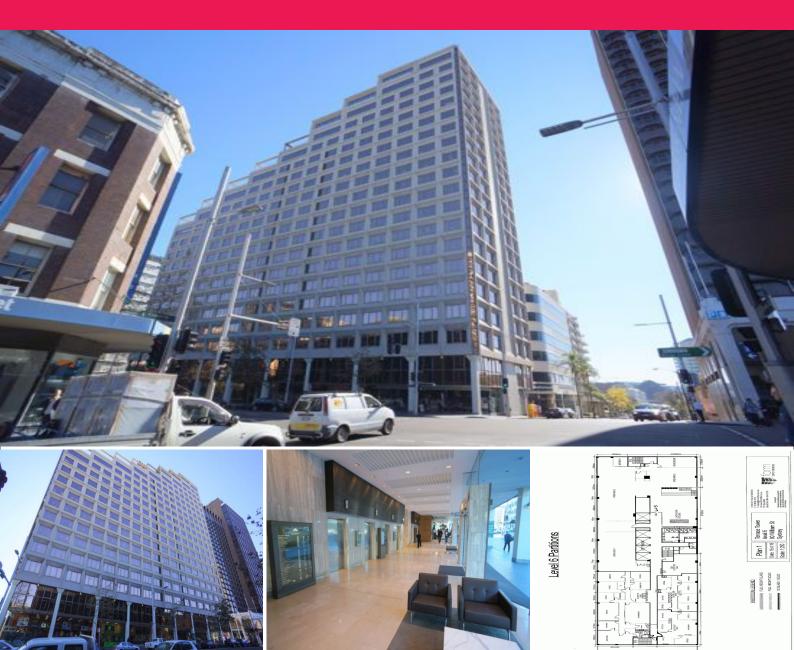

80 William Street, Darlinghurst NSW 2010

## THE ULTIMATE CONVENIENCE - IDEAL CORPORATE HQ IN ICONIC BUILDING

Limited Spaces Available:

Suite 403 - 78.7 sqm - \$47,220 p.a. (+ GST)

Suite 607 - 93 sqm - \$58,125 p.a. (+ GST)
Fully fitted out corner office fronting William Street

## Features:

- + Abundant natural light into all suites
- + Ducted air-conditioning throughout
- + Cafe located in the foyer of building

Ideally located on William Street with direct access to all major transport routes and public transport facilities including Kings Cross or Museum Train Stations. Conveniently just a short walk or ride to the