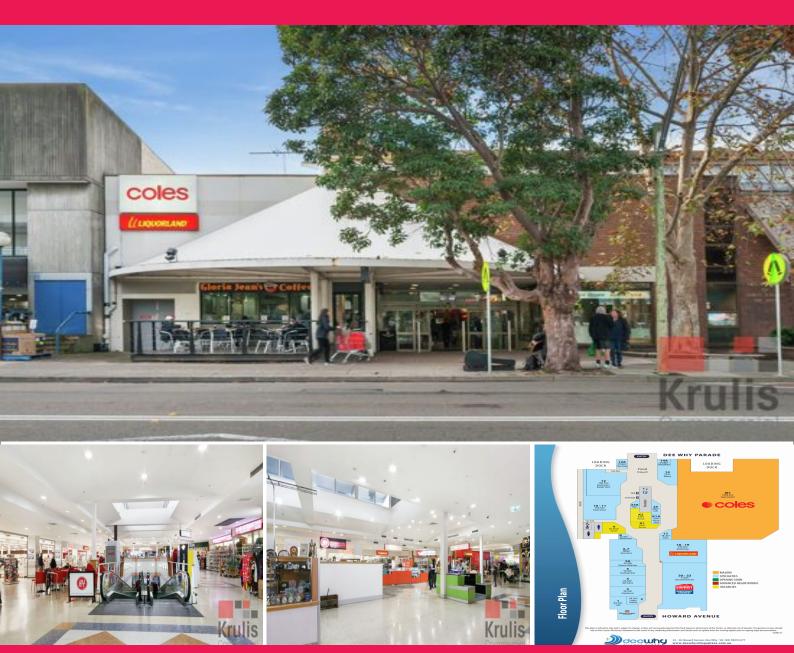

24 - 26 Howard Avenue, Dee Why NSW 2099

## DEE WHY VILLAGE PLAZA SHOPPING CENTRE

Limited opportunities to lease a boutique kiosk within the bustling Dee Why Village Shopping Centre.

Join an exceptional group of retailers including Coles, Liquorland, Chemist Warehouse, Gloria Jeans and many more.

Enjoy the benefit of an extremely strong performing Coles supermarket that draws in approximately 250,000\* shoppers to the centre monthly.

Availability -

Kiosk 1: 34sqm\* - \$34,000.00 pa + outgoings + GST

Shop 9 - 46.85sqm (appr

Retail FOR LEASE Contact Agent 34sqm