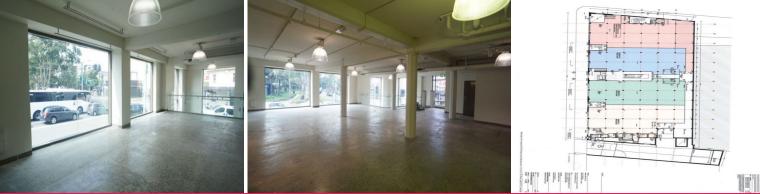

Features Include;

- + 457 sqm (approx) on one level with huge window frontage
- + Polished concrete floors with industrial style lighting
- + Potential to lease further space at 357 sqm\*
- + Separate air conditioning systems and internal amenities/kitchenette
- + Direct lift access to car park
- + Building includes loading dock facilities & further common ameniti