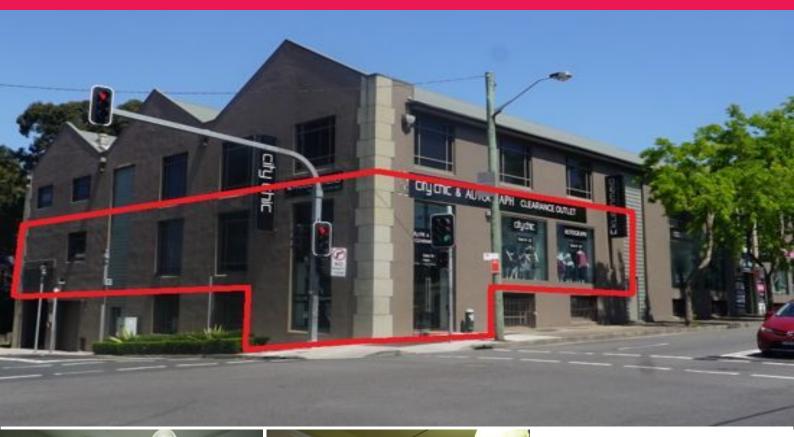

## Showroom A, 204-218 Botany Road, Alexandria NSW

## DEPOSIT TAKEN - PRIME SHOWROOM ON THE CORNER OF BOTANY RD AND MCEVOY STREET

Strategically located on the corner of McEvoy Street & Botany Road, this opportunity presents a true example of high quality retail/showroom space with great signage potential.

Features Include;

- + 457 sqm (approx) on one level with huge window frontage
- + Polished concrete floors with industrial style lighting
- + Potential to lease further space at 357 sqm\*
- + Separate air conditioning systems and internal amenities/kitchenette
- + Direct lift access to car park
- + Building includes loading dock facilities & further common ameniti