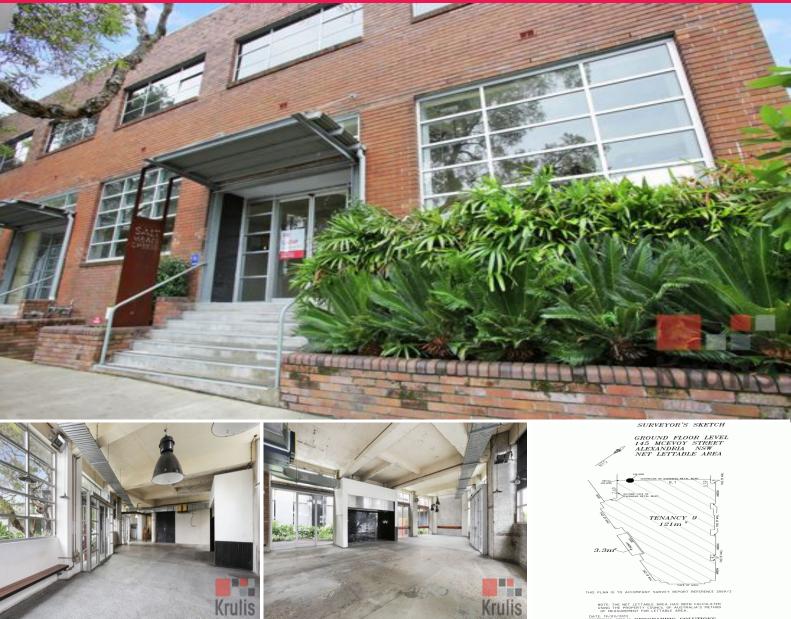

## **OUTSTANDING** F&B RETAIL OPPORTUNITY **OPPOSITE** 1 **WOOLWORTHS**

Position your brand in one of Alexandria's most prominent commercial hubs, The Fountain. This building features polished concrete flooring, exposed ducting, bare brickwork, recycled timber columns and soaring ceilings; providing a unique working and shopping environment;

## Features:

- + 124.3 sqm ideally suited up-market showroom opportunity
- + Potential to sub-divide into smaller areas from approx. 60 sqm+
- + Huge frontage onto busy Fountain Street
- + High, exposed ceilings & polished concrete floors
- + Access to shared bathroom facilities
- + Approval for F&B use