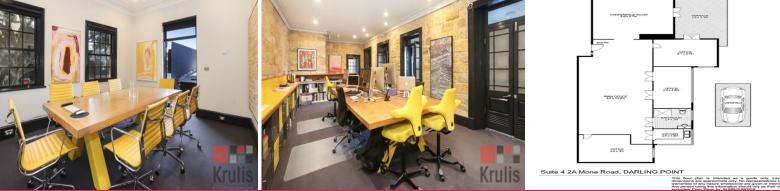

## LIGHT FILLED CHARACTER OFFICE PLUS SUNNY OUTDOOR TERRACE

Unique opportunity to lease a boutique office or medical suite within a building of only four (4) suites

## Features;

- + 118 sqm (approx) of internal space, plus exclusive outdoor terrace + Quality fit-out including large reception/waiting area or open plan office space, boardroom & three (3) executive offices or consulting rooms
- + Internal kitchenette, W.C. & shower
- + South-East facing, offering abundant natural light
- + Original sandstone walls throughout
- + Ducted 24-hr air-conditioning
- + Separate 12 sqm stora