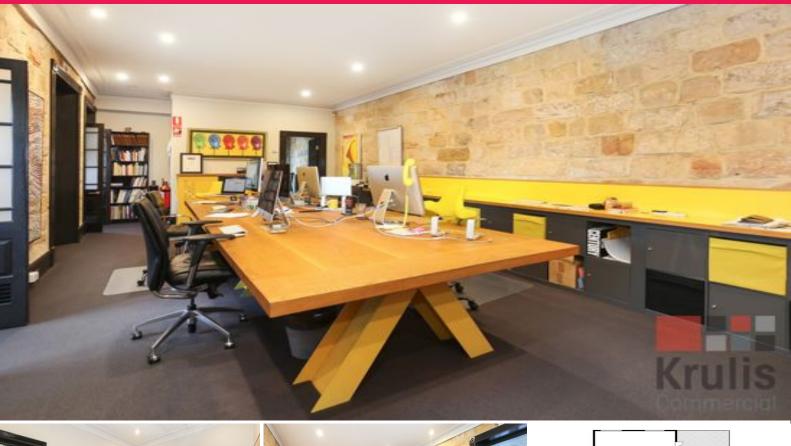

## LIGHT FILLED CHARACTER OFFICE PLUS SUNNY OUTDOOR TERRACE

Unique opportunity to lease a boutique office or medical suite within a building of only four (4) suites

## Features;

- + 118 sqm (approx) of internal space, plus exclusive outdoor terrace + Quality fit-out including large reception/waiting area or open plan office space, boardroom & three (3) executive offices or consulting rooms
- + Internal kitchenette, W.C. & shower
- + South-East facing, offering abundant natural light
- + Original sandstone walls throughout
- + Ducted 24-hr air-conditioning
- + Separate 12 sqm stora