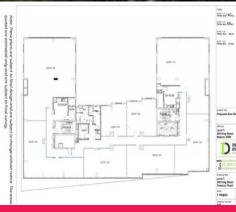

## Features:

- + 140 sqm corner office with aspects to the North, East and West
- + Exclusive outdoor balcony with expansive district views
- + Floor to ceiling glass panels allowing for an abundance of natural light
- + Only suite on the floor with an internal kitchenette, plus common male/female bathrooms and shower on the floor
- + Two (2) secure car spaces, plus potential to lease additional parking and regular shuttle service to Sydney Air

Offices

FOR LEASE

140sqm