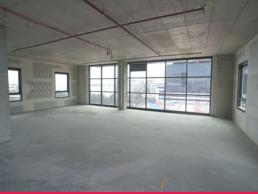

## Features:

- + 140 sqm corner office with aspects to the North, East and West
- + Exclusive outdoor balcony with expansive district views
- + Floor to ceiling glass panels allowing for an abundance of natural light
- + Only suite on the floor with an internal kitchenette, plus common male/female bathrooms and shower on the floor
- + Two (2) secure car spaces, plus potential to lease additional parking and regular shuttle service to Sydney Air

Offices

FOR LEASE

140sqm