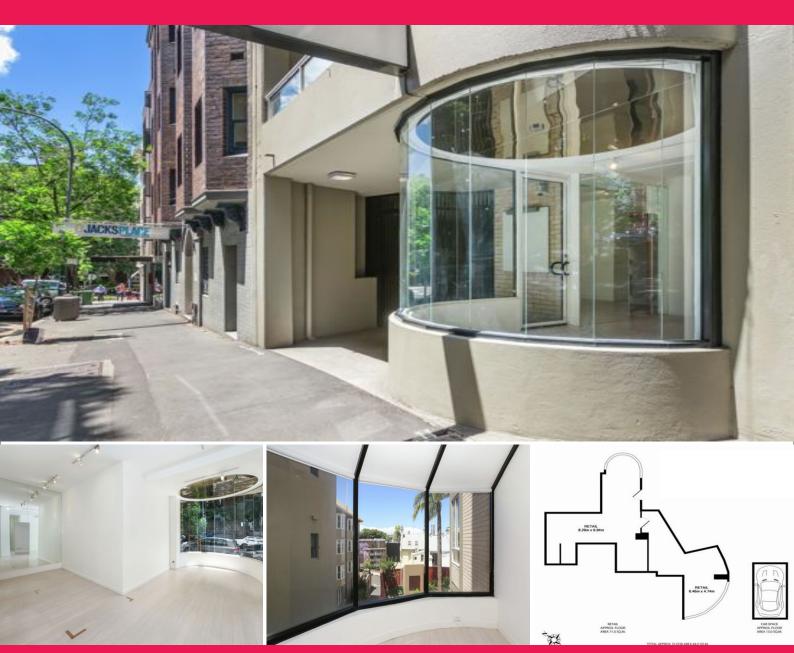

## Lot 1, 39 Elizabeth Bay Road, Potts Point NSW 2011

## **BOUTIQUE STRATA RETAIL OPPORTUNITY**

Located on Elizabeth Bay Road and surrounded by eclectic cafes, restaurants, fashion boutiques and residential dwellings, we're offering this highly sought after ground-floor strata asset.

Fully refurbished and beautifully presented with potential for excellent capital growth, this entry level investment is perfect for the discerning investor or owner occupier looking to secure a hassle free asset in one of Sydney's most prestigious locations.

## Features:

- + 71 sqm with prominent street frontage
- + Secure under-cover car space on title

Retail FOR SALE

71sqm