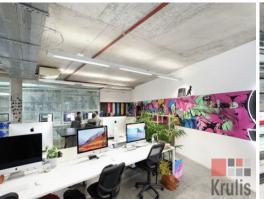

## FULLY FITTED MODERN OFFICE WITH GREAT NATURAL LIGHT

Unique opportunity to secure an office within Hill Street Creative Precinct, in one of Surry Hills most sought after commercial buildings.

## Features;

- + 99 sqm office with great natural light throughout
- + Mainly open plan, with glass boardroom
- + Fully data cabled, with desks also available if required
- + Polished concrete floors & exposed ceilings
- + Suite is ready to connect to high-speed internet (NBN)
- + Pet friendly building with lift access, common kitchenette, amenities on all floors & air-conditioning