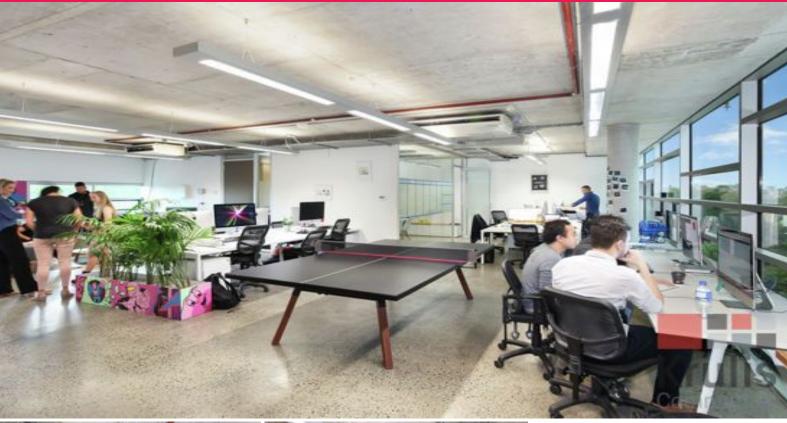

## FULLY FITTED MODERN OFFICE WITH GREAT NATURAL LIGHT

Unique opportunity to secure an office within Hill Street Creative Precinct, in one of Surry Hills most sought after commercial buildings.

## Features;

- + 99 sqm office with great natural light throughout
- + Mainly open plan, with glass boardroom
- + Fully data cabled, with desks also available if required
- + Polished concrete floors & exposed ceilings
- + Suite is ready to connect to high-speed internet (NBN)
- + Pet friendly building with lift access, common kitchenette, amenities on all floors & air-conditioning