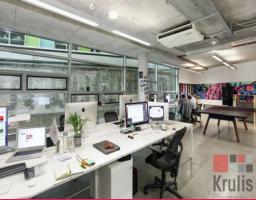

## FULLY FITTED MODERN OFFICE WITH GREAT NATURAL LIGHT

Unique opportunity to secure an office within Hill Street Creative Precinct, in one of Surry Hills most sought after commercial buildings.

## Features;

- + 99 sqm office with great natural light throughout
- + Mainly open plan, with glass boardroom
- + Fully data cabled, with desks also available if required
- + Polished concrete floors & exposed ceilings
- + Suite is ready to connect to high-speed internet (NBN)
- + Pet friendly building with lift access, common kitchenette, amenities on all floors & air-conditioning