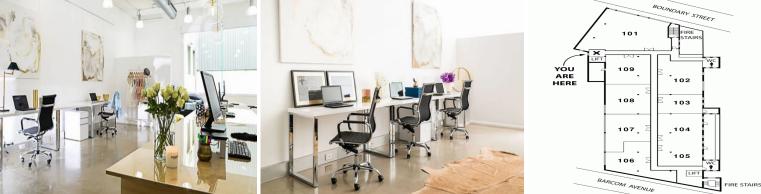

## **OPEN PLAN DESIGNER OFFICE - IDEAL CREATIVE STUDIO**

- + 78 sqm\* office in one of the Eastern Suburbs most sought after buildings
- + Internal kitchenette
- + Polished concrete floors with high exposed ceilings throughout
- + Abundant natural light
- + Modern building with lift and secure 24-hr access
- + Ducted 24-hr air-conditioning

78sqm

**David Canelas** 0405 395 619 david@krulis.com.au,a+2605\_1583\_241