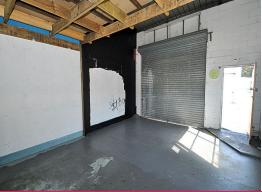

## TRADESMAN'S WORKSHOP/STORAGE...

This unit is the perfect opportunity for a large storage option or small business within the Lawson Crescent industrial precinct of Coffs Harbour.

Additional key features of the tenancy include:

- Approx. 35sqm
- Power & water services available
- Security bars
- Ideal use as a tradesman's workshop or storage bay
- \*GST and/or outgoings may be applicable

For further details contact exclusive sales and leasing executive;