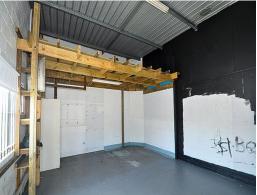

## TRADESMAN'S WORKSHOP/STORAGE...

This unit is the perfect opportunity for a large storage option or small business within the Lawson Crescent industrial precinct of Coffs Harbour.

Additional key features of the tenancy include:

- Approx. 35sqm
- Power & water services available
- Security bars
- Ideal use as a tradesman's workshop or storage bay
- \*GST and/or outgoings may be applicable

For further details contact exclusive sales and leasing executive;