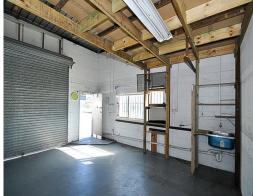

## TRADESMAN'S WORKSHOP/STORAGE...

This unit is the perfect opportunity for a large storage option or small business within the Lawson Crescent industrial precinct of Coffs Harbour.

Additional key features of the tenancy include:

- Approx. 35sqm
- Power & water services available
- Security bars
- Ideal use as a tradesman's workshop or storage bay
- \*GST and/or outgoings may be applicable

For further details contact exclusive sales and leasing executive;