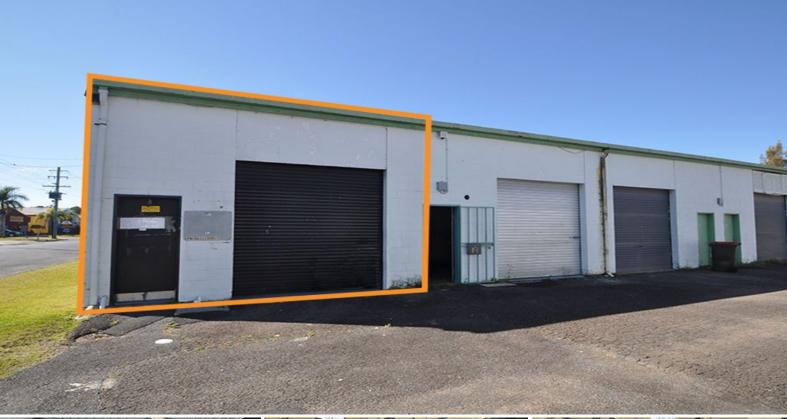

Unit 20/20a Lawson Crescent, Coffs Harbour NSW 2450

## TRADESMAN'S WORKSHOP/STORAGE...

This unit is the perfect opportunity for a large storage option or small business within the Lawson Crescent industrial precinct of Coffs Harbour.

Additional key features of the tenancy include:

- Approx. 35sqm
- Power & water services available
- Security bars
- Ideal use as a tradesman's workshop or storage bay
- \*GST and/or outgoings may be applicable

For further details contact exclusive sales and leasing executive;

Industrial FOR LEASE

35sqm