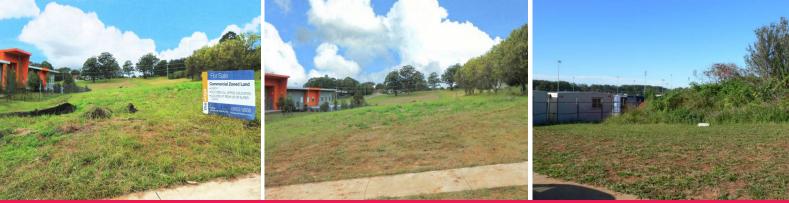

## **Commercially Zoned Land**

Located on Stadium Drive, approximately halfway between the Pacific Highway and Hogbin Drive, is this commercially zoned land of approx. 3,951sqm.

Additional key features of this opportunity include:

- Approx. 3,951m2 commercial zoning

- Located at the rear of the GP Super Clinic

- Various uses are permissible under the zoning including office, medical, health and education

- Approx. 3km from the Coffs Harbour CBD

- Close to the Coffs Harbour Health Campus and Southern Cross University

Retail FOR SALE

1sqm

Kel GibsonDenis Gleeson0407 665 3600417 414 033kel@theedgecommercial.com.au,a+26050417 414 033