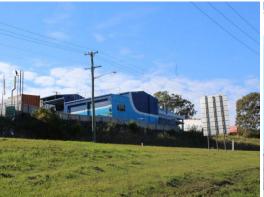

## PRIME WOOLGOOLGA SITE...

This property comprises a large industrial building that faces River Street, Woolgoolga located in the top town precinct. The site boasts excellent signage opportunities facing not only busy River Street but also to the Old Pacific Highway.