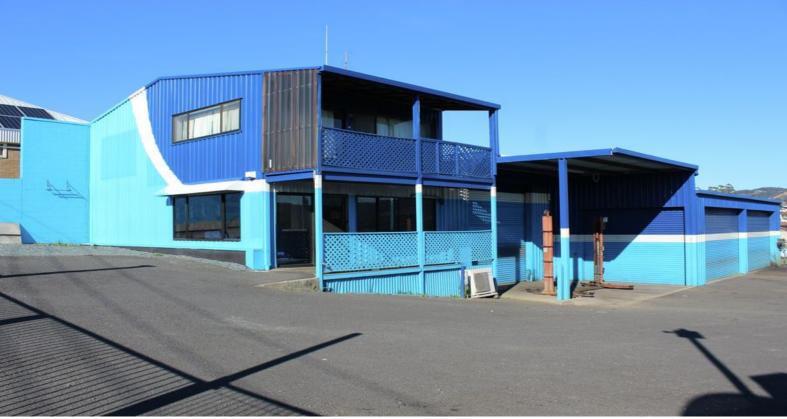

## PRIME WOOLGOOLGA SITE...

This property comprises a large industrial building that faces River Street, Woolgoolga located in the top town precinct. The site boasts excellent signage opportunities facing not only busy River Street but also to the Old Pacific Highway.

Additional key features of this property include:

- Site 1,216sqm
- Zoning B4 Mixed Use
- Large car parking apron
- Existing offices & workshop
- Excellent exposure
- Available now
- \*Outgoings are applic