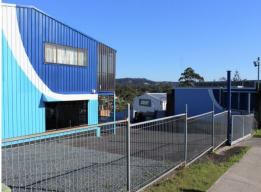

## PRIME WOOLGOOLGA SITE...

This property comprises a large industrial building that faces River Street, Woolgoolga located in the top town precinct. The site boasts excellent signage opportunities facing not only busy River Street but also to the Old Pacific Highway.

Additional key features of this property include:

- Site 1,216sqm
- Zoning B4 Mixed Use
- Large car parking apron
- Existing offices & workshop
- Excellent exposure
- Available now
- \*Outgoings are applic