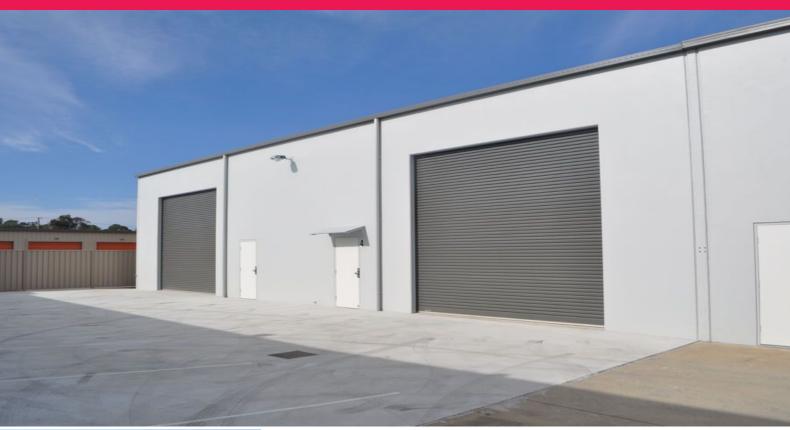

## **NEWLY BUILT INDUSTRIAL UNIT...**

Unit 4 is approx. 360sqm with two (2) high clearance roller doors, locked premises at night for secure parking, internal office and internal amenities. Easy access to the property from Hi-Tech Drive via Hogbin Drive; which runs parallel to the Pacific Highway.

Key features of the new unit to include:

- Approx. 360sqm
- Three (3) phase power
- Internal amenities
- Gated premises for secure parking at night
- Two (2) high clearance roller doors

For further details con