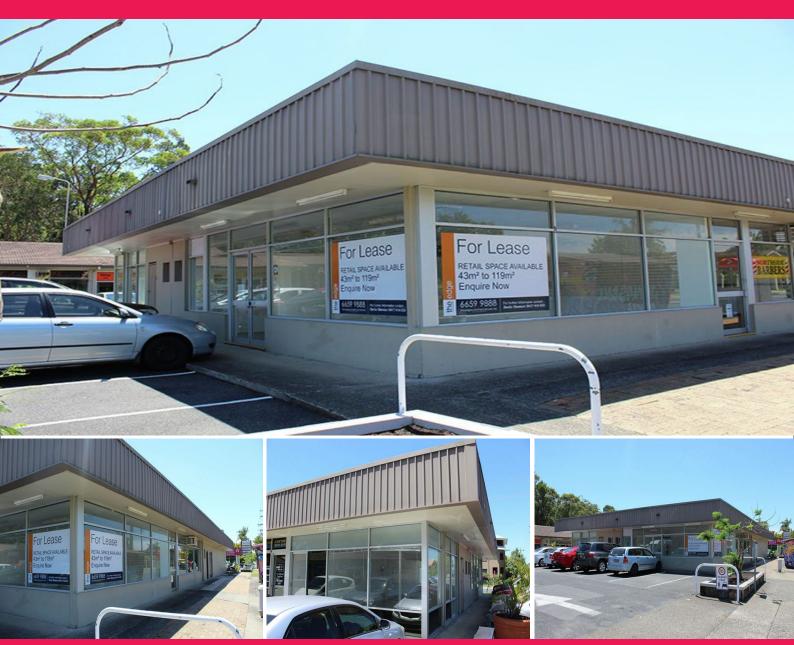

## Shop 22b-23/75- Park Beach Road, Coffs Harbour NSW

## **CORNER SITE PREMISES**

Approximately 104.8sqm shop with direct street frontage to Park Beach Road, a main thoroughfare connecting to the Pacific Highway. The corner site sitting at the main entrance of the shopping complex presents the perfect opportunity for multiple signage options facing the road and centre.

Co-locate with supermarket, pharmacy, butcher, hair and beauty, baby supplies and furnishings, take-away and professional services.

Additional key features of this tenancy include:

- Approx. 104.8sqm
- Direct street access

For further details contact exclusi

Retail FOR LEASE

104sqm

Denis Gleeson 0417 414 033 denis@theedgecommercial.com.au,a+2605