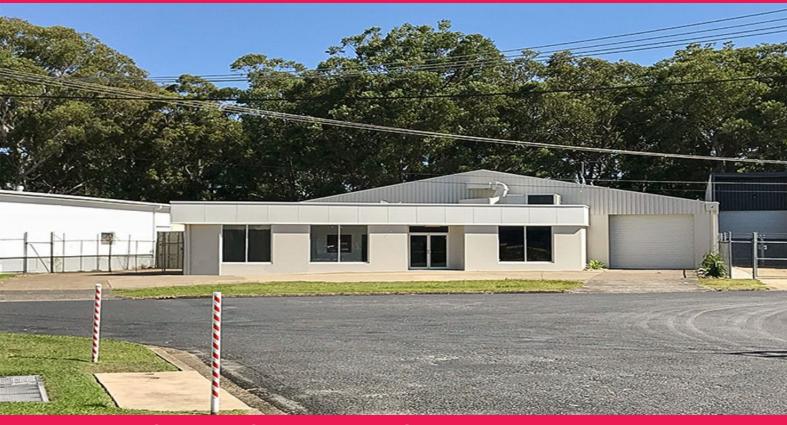

## 21 Lawson Crescent, Coffs Harbour NSW 2450

## PREMIUM GRADE INDUSTRIAL PREMISES

This industrial property has recently undergone a major refurbishment. The building has a high clearance warehouse of 483sqm which can be accessed from the side driveway or directly from the street. The office space is flexible with a maximum of 200sqm available.

Additional key features of the property include:

- Approx. 733sqm lettable area
- High clearance warehouse
- On-site parking
- Great truck access
- B-Double approved area
- Large facade providing the perfect opportunity for your business signage
- \*GST and/or outgoings may be applicable