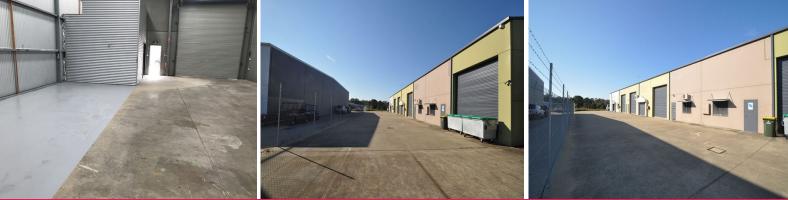

## Unit 1a/21 Isles Drive, Coffs Harbour NSW 2450

## **QUALITY INDUSTRIAL UNIT**

This unit is approximately 186sqm and is part of the Isles Industrial Estate located on Isles Drive. Unit 1A comprises of a large warehouse space suitable for operating a business or storing your caravan. Wide driveway providing great access for large or heavy vehicles. Isles Drive; adjacent to the Pacific Highway and situated south of Coffs Harbour, CBD is perfect for anyone/business looking to be near the highway.

Additional key features of the industrial unit include:

- Approx. 186sqm
- High clearance roller door
- Great exposure
- NBN connected
- Close to Pacific High

Industrial FOR LEASE

186sqm

Denis Gleeson 0417 414 033 denis@theedgecommercial.com.au,a+2605