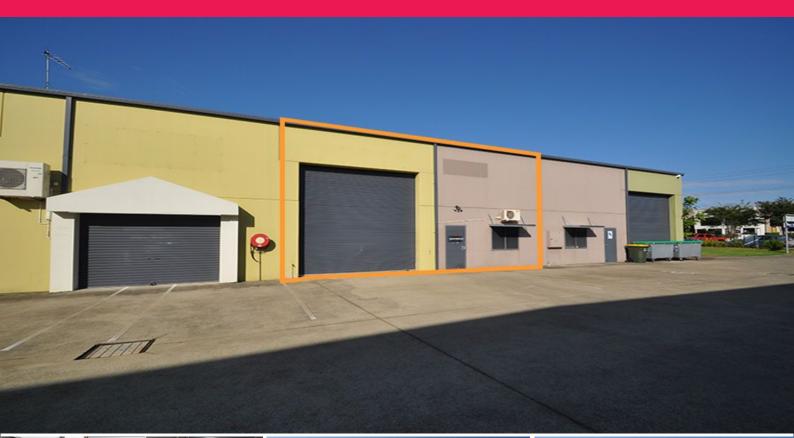

## Unit 1a/21 Isles Drive, Coffs Harbour NSW 2450

## **QUALITY INDUSTRIAL UNIT**

This unit is approximately 186sqm and is part of the Isles Industrial Estate located on Isles Drive. Unit 1A comprises of a large warehouse space suitable for operating a business or storing your caravan. Wide driveway providing great access for large or heavy vehicles. Isles Drive; adjacent to the Pacific Highway and situated south of Coffs Harbour, CBD is perfect for anyone/business looking to be near the highway.

Additional key features of the industrial unit include:

- Approx. 186sqm
- High clearance roller door
- Great exposure
- NBN connected
- Close to Pacific High

Industrial FOR LEASE

186sqm

Denis Gleeson 0417 414 033 denis@theedgecommercial.com.au,a+2605