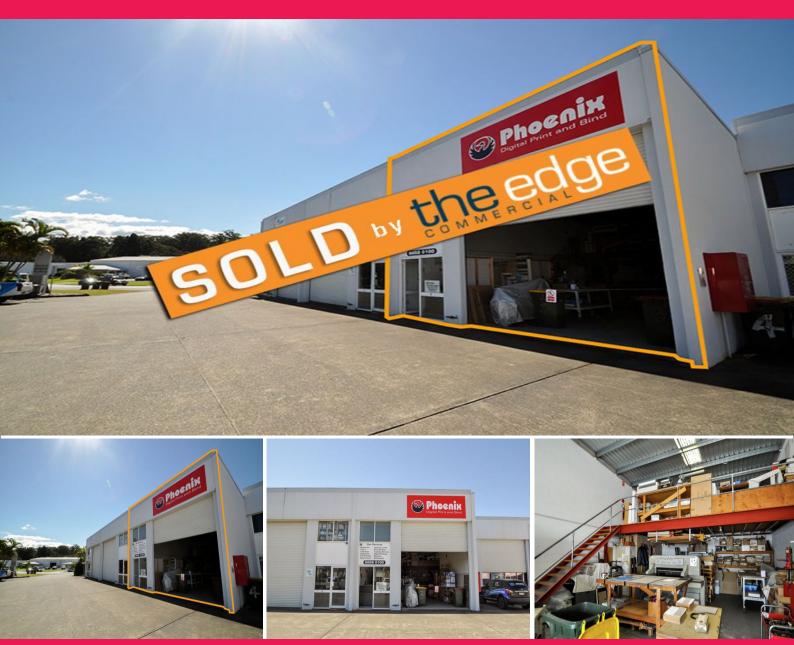

## Unit 3/21-23 Hurley Drive, Coffs Harbour NSW 2450

## **CENTRALLY LOCATED INDUSTRIAL UNIT**

This industrial unit is approximately 91sqm and is in the popular Gateway Place industrial area of Hurley Drive. Unit 3 comprises of warehouse space, existing amenities and approved mezzanine area. Access to the tenancy is either the pedestrian door or high clerance roller door. Wide apron for maneuvering a trailer or van from Hurley Drive having direct access straight from the Pacific Highway.

Additional key features of the tenancy include:

- Approx. 91sqm (Floor Area)

- Mezzanine of 25sqm (Approved)
- Ample on-site and street parking
- Suitable for a business or storage
- Toilet and kitchen si

Industrial FOR SALE

91sqm

 Denis Gleeson
 Kel Gibson

 0417 414 033
 0407 665 360

 denis@theedgecommercial.com.au,a+2@@5@theedgecommercial.com.au,a+26@5