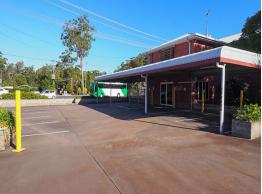

## LARGE STRATEGIC DEVELOPMENT HIGHWAY SITE

Presenting one of the last remaining highway sites with multiple blocks and multiple options. High exposure with approximately 40,000 - 50,000 vehicles passing per day!

Additional key features of the property include:

- Area coverage over 7,200sqm
- B6 (enterprise Corridor) zoning plus R2 (Low Density Residential) zoning behind
- Current holding income Approx. \$185,000 PA Net for next couple of years
- Adjacent to new developments + main road frontage