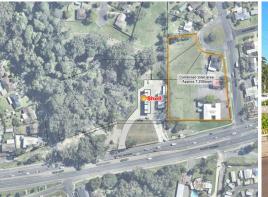

## LARGE STRATEGIC DEVELOPMENT HIGHWAY SITE

Presenting one of the last remaining highway sites with multiple blocks and multiple options. High exposure with approximately 40,000 - 50,000 vehicles passing per day!

Additional key features of the property include:

- Area coverage over 7,200sqm
- B6 (enterprise Corridor) zoning plus R2 (Low Density Residential) zoning behind
- Current holding income Approx. \$185,000 PA Net for next couple of years
- Adjacent to new developments + main road frontage