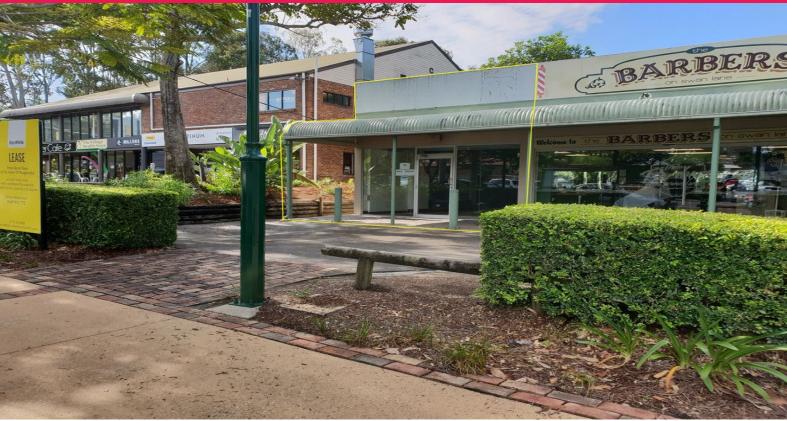

## **Great Retail Shop In The Heart Of Mudgeeraba!**

- 114m2\* retail shop
- Possibility of splitting the tenancy.
- Great window frontage
- Excellent signage options on both the front and side of the building
- Air conditioned throughout
- Staff kitchen area
- Toilet
- 6 allocated car spaces
- Surrounding tenants include Barber Shop, Pizza Capers, City Council office, Pool Centre, Health Store, Cafe, Bakery etc.
- Located across the road from Mudgeeraba Market Shopping Centre
- Please contact Simon Robertson to inspect today