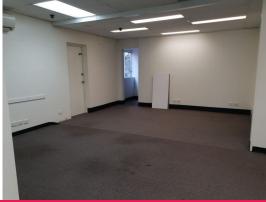

## **Great Retail Shop In The Heart Of Mudgeeraba!**

- 114m2\* retail shop
- Possibility of splitting the tenancy.
- Great window frontage
- Excellent signage options on both the front and side of the building
- Air conditioned throughout
- Staff kitchen area
- Toilet
- 6 allocated car spaces
- Surrounding tenants include Barber Shop, Pizza Capers, City Council office, Pool Centre, Health Store, Cafe, Bakery etc.
- Located across the road from Mudgeeraba Market Shopping Centre
- Please contact Simon Robertson to inspect today