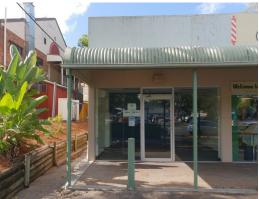

## **Great Retail Shop In The Heart Of Mudgeeraba!**

- 114m2\* retail shop
- Possibility of splitting the tenancy.
- Great window frontage
- Excellent signage options on both the front and side of the building
- Air conditioned throughout
- Staff kitchen area
- Toilet
- 6 allocated car spaces
- Surrounding tenants include Barber Shop, Pizza Capers, City Council office, Pool Centre, Health Store, Cafe, Bakery etc.
- Located across the road from Mudgeeraba Market Shopping Centre
- Please contact Simon Robertson to inspect today