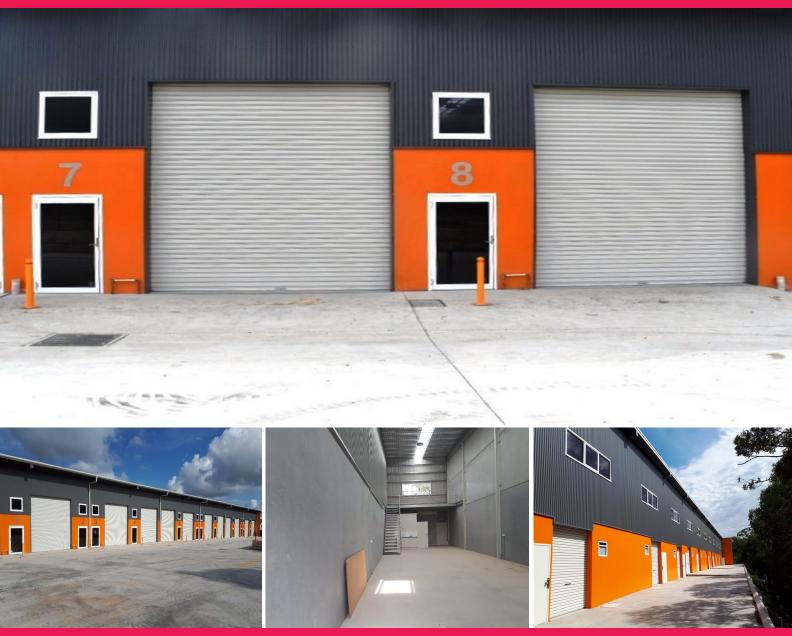

## **BRAND NEW - READY TO OCCUPY**

Approx. 108m2 ground floor warehouse with approx. 20m2 storage Mezzanine.

Bonus unique rear yard courtyard, concreted and fenced approx. 35m2 each, ideal for additional storage, outside work space or peaceful lunch area.

Precast concrete to 3 metres with estimated up to 8 metre internal clearance. (Lowest point 6.7m)

Automatic high and wide roller doors plus an additional roller door at the rear to provide easy access to courtya

Industrial FOR LEASE

128sqm