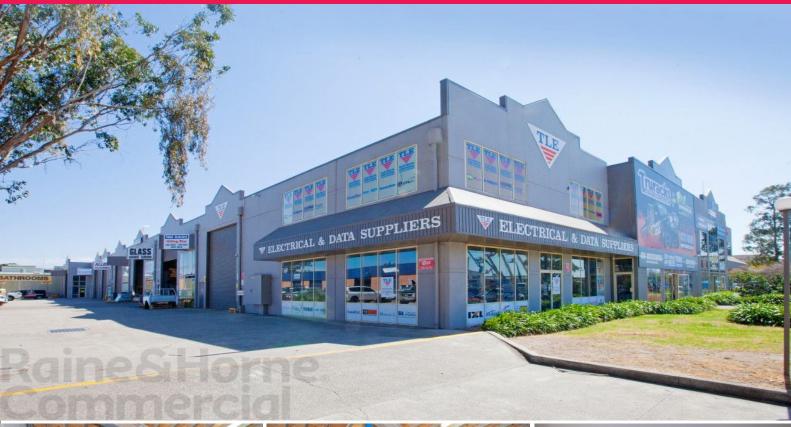

## Raine&Horne. Commercial

1/61-65 Regentville Road, Penrith NSW 2750

## **MODERN INDUSTRIAL UNIT**

- \* Premier location, just off Batt Street and immediate access to Mulgoa Road
- \* Modern and well presented showroom unit in a small complex of only Seven (7) units
- \* Constructed year 2000
- \* Net Lettable Area of 252 square metres
- \* DA approved mezzanine 180 square metres (12 x 15 metres)
- \* High internal clearance and roller shutter from side access
- \* Kitchenette and amenities
- \* On-site parking
- \* Available now