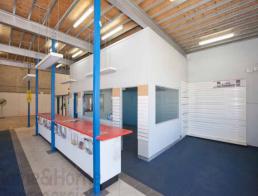

## **MODERN INDUSTRIAL UNIT**

- \* Premier location, just off Batt Street and immediate access to Mulgoa Road
- \* Modern and well presented showroom unit in a small complex of only Seven (7) units
- \* Constructed year 2000
- \* Net Lettable Area of 252 square metres
- \* DA approved mezzanine 180 square metres (12 x 15 metres)
- \* High internal clearance and roller shutter from side access
- \* Kitchenette and amenities
- \* On-site parking
- \* Available now