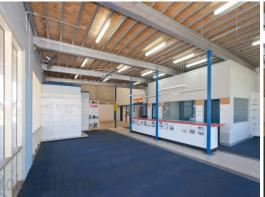

## **MODERN INDUSTRIAL UNIT**

- \* Premier location, just off Batt Street and immediate access to Mulgoa Road
- \* Modern and well presented showroom unit in a small complex of only Seven (7) units
- \* Constructed year 2000
- \* Net Lettable Area of 252 square metres
- \* DA approved mezzanine 180 square metres (12 x 15 metres)
- \* High internal clearance and roller shutter from side access
- \* Kitchenette and amenities
- \* On-site parking
- \* Available now