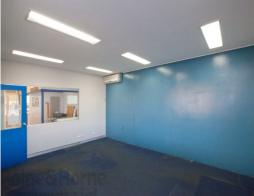

## **MODERN INDUSTRIAL UNIT**

- \* Premier location, just off Batt Street and immediate access to Mulgoa Road
- \* Modern and well presented showroom unit in a small complex of only Seven (7) units
- \* Constructed year 2000
- \* Net Lettable Area of 252 square metres
- \* DA approved mezzanine 180 square metres (12 x 15 metres)
- \* High internal clearance and roller shutter from side access
- \* Kitchenette and amenities
- \* On-site parking
- \* Available now